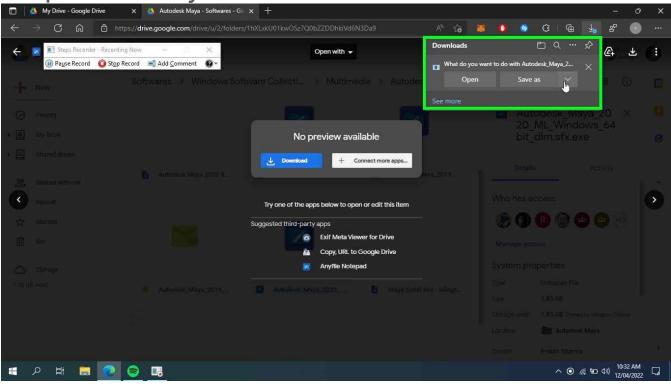

|                          |            |          | -                                | 0            | R       |     | -12         | 4)         |
|                |                             |                |                          |            |          | Mana                             | ige acce     | ISS     |     |             |            |
|                |                             |                |                          |            |          | <b>C</b> 1                       | 000513470285 | nerties |     |             |            |

### Step 7: search Maya software 2022 on the folder and then download the software and install it.





### Step 8: click on download anyways and you are good to go.



#### Step 9: check your downloads and click on save as.





## Install the Maya software and visit the department for the "THE SERIAL KEY"