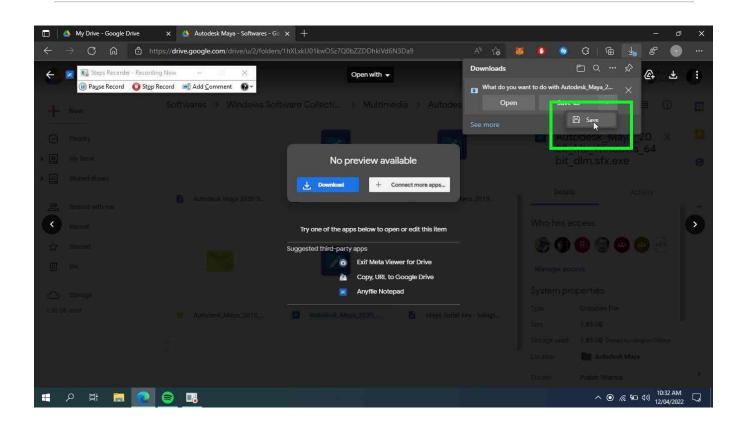

|                          |            |          | -                                | 0            | R       |     | -12         | 4)         |
|                |                             |                |                          |            |          | Mana                             | ige acce     | ISS     |     |             |            |
|                |                             |                |                          |            |          | <b>C</b> 1                       | 000513470285 | nerties |     |             |            |

### Step 7: search Maya software 2022 on the folder and then download the software and install it.





### Step 8: click on download anyways and you are good to go.



#### Step 9: check your downloads and click on save as.





## Install the Maya software and visit the department for the "THE SERIAL KEY"