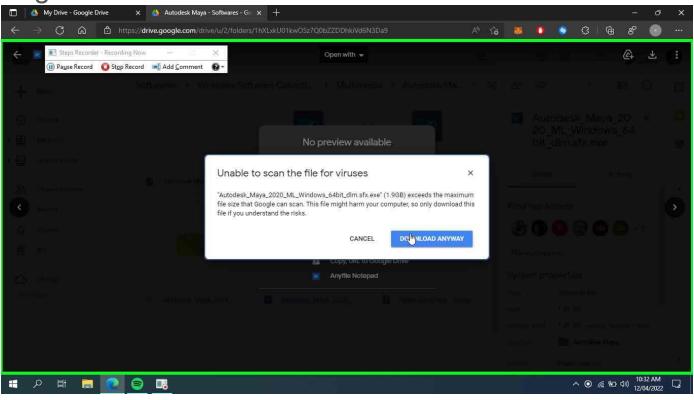

|
|                |                             |                |                          |            |          | -                                | 0            | R       |     | -12         | 4)         |
|                |                             |                |                          |            |          | Mana                             | ige acce     | ISS     |     |             |            |
|                |                             |                |                          |            |          | <b>C</b> 1                       | 000513470285 | nerties |     |             |            |

### Step 7: search Maya software 2022 on the folder and then download the software and install it.





### Step 8: click on download anyways and you are good to go.



#### Step 9: check your downloads and click on save as.





## Install the Maya software and visit the department for the "THE SERIAL KEY"