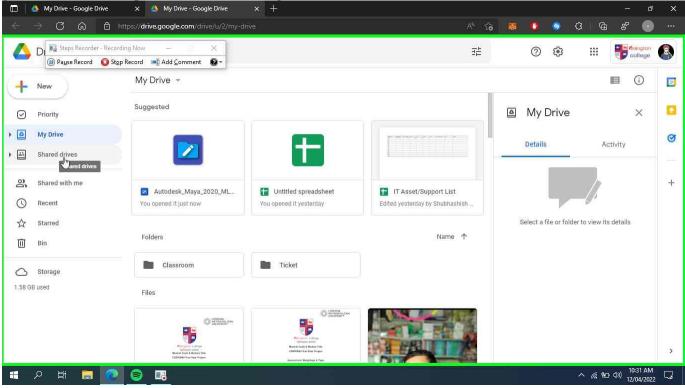

### Step 2: open google drive(drive.google.com) using your college id usually that starts with np

Step 3: click on shared drive on the left mid side of the browser and click on the Hidden Shared drive on the right top side