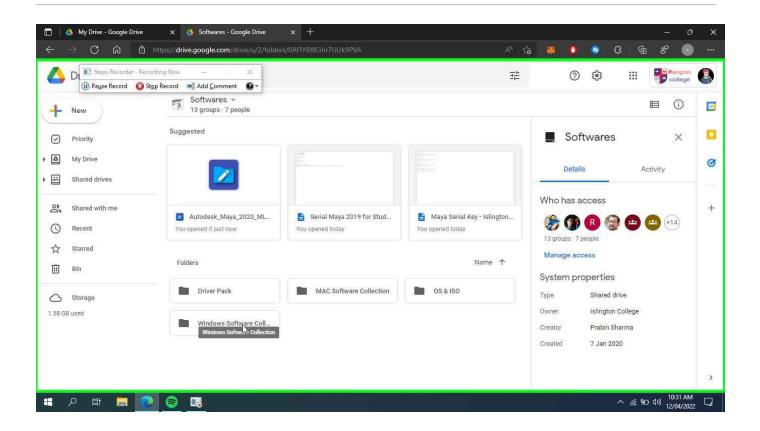

### Step 4: Click on the software folder which has glasses on them.

Step 5: click on either mac software collection (if you use mac) or windows software collection (if you use windows)

|             | 실 My Drive - Google 🛙     | Drive 🗙 🊺 Softwares - Google Drive   | × +                       |                  |                                                            |                  |                      |                               | O           | ×        |  |  |
|-------------|---------------------------|--------------------------------------|---------------------------|------------------|------------------------------------------------------------|------------------|----------------------|-------------------------------|-------------|----------|--|--|
| ÷           | $\rightarrow$ C Q         | ttps://drive.google.com/drive/u/2/fo | lders/0AFIY8XK3nr7UUk9PVA | A <sup>N</sup> 1 | ဖ် 😹 🚺                                                     | ۲                | 0 G                  | e                             | •           | ***:     |  |  |
| 4           |                           | r - Recording Naw - X                |                           | 퀵는               | ?                                                          | ) 🕄              | 0.00<br>0.00<br>0.00 | eolle                         | iton<br>ige | 8        |  |  |
| Ŧ           | New                       | Softwares -<br>13 groups · 7 people  |                           |                  |                                                            |                  |                      | ■ ()                          | )           |          |  |  |
| Ø           | Priority                  | Suggested                            |                           |                  | 📕 Sc                                                       | ftware           | s                    | ×                             |             |          |  |  |
| • 4<br>• ∺  | My Drive<br>Shared drives |                                      |                           |                  | Deta                                                       | ils              | Ą                    | ctivity                       |             | 0        |  |  |
| 2<br>()     | Shared with me<br>Recent  |                                      | Ç≱                        |                  | Who has                                                    | s access         |                      |                               |             | +        |  |  |
| )<br>☆<br>□ | Starred<br>Bin            | Folders                              |                           | Name 个           | 13 groups - 7 people<br>Manage access<br>System properties |                  |                      |                               |             |          |  |  |
| 0           | Storage                   | Driver Pack                          | MAC Software Collection   | DS & 150         | Type                                                       | Share            |                      |                               |             |          |  |  |
| 1.58 G      | B used                    | Windows Software Coll                |                           |                  | Owner<br>Creator<br>Created                                | or Prabin Sharma |                      |                               |             |          |  |  |
|             |                           |                                      |                           |                  |                                                            |                  |                      |                               |             | >        |  |  |
| 1           | 오 타 🗮                     |                                      |                           |                  |                                                            |                  | ^ <i>(i</i> , %      | コ (小)) 10:31<br>コ (小)) 12/04/ |             | <b>□</b> |  |  |
|             |                           |                                      |                           |                  |                                                            |                  |                      |                               |             |          |  |  |