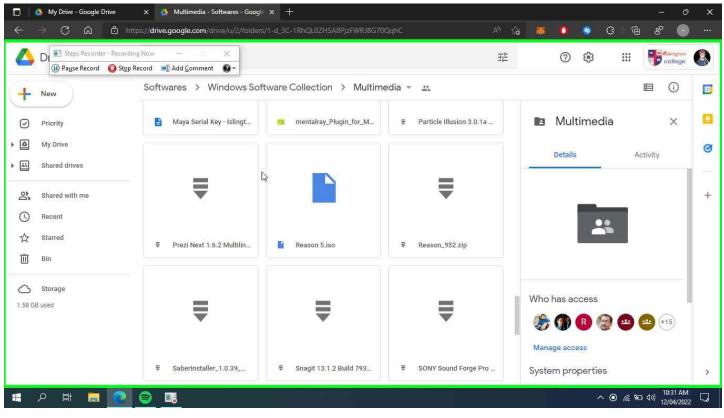

#### Step 6: click on multimedia folder on either mac software collection or windows software collection

| D Steps Reco   | rder - Recording Now        | ×              |                          |            | 莊        |                                  | 0            | ŵ       |     | 100 C       | lington    |
|----------------|-----------------------------|----------------|--------------------------|------------|----------|----------------------------------|--------------|---------|-----|-------------|------------|
|                | rd 🔘 St <u>o</u> p Record 1 |                |                          |            | 31       |                                  | 0            | ŝ       | *** | <b>T</b> ac | ollege     |
| New            | Soft                        | wares > Windov | vs Software Collection 👻 |            |          |                                  |              |         |     | ■ (         | <b>(</b> ) |
| Priority       | Fold                        | ders           |                          | Name       | <b>^</b> | Windows Software ×<br>Collection |              |         |     |             | ×          |
| My Drive       |                             | Database       | Multimedia               | Networking |          |                                  | COIR         | ection  |     |             |            |
| Shared drives  |                             | Office         | PDF & Utilites           | VM         |          | Details Activity                 |              |         |     |             |            |
| Shared with me |                             | Once           | PDF & Juntes             |            |          |                                  |              |         |     |             |            |
| Recent         |                             |                |                          |            |          |                                  |              | _       |     |             |            |
| Starred        |                             |                |                          |            |          |                                  |              |         |     |             |            |
| Bin            |                             |                |                          |            |          |                                  |              |         |     |             |            |
| Storage        |                             |                |                          |            |          |                                  |              |         |     |             |            |
| GB used        |                             |                |                          |            |          | Who                              | has ac       | cess    |     |             |            |
|                |                             |                |                          |            |          | -                                | 0            | R       |     | -12         | 4)         |
|                |                             |                |                          |            |          | Mana                             | ige acce     | ISS     |     |             |            |
|                |                             |                |                          |            |          | <b>C</b> 1                       | 000513470285 | nerties |     |             |            |