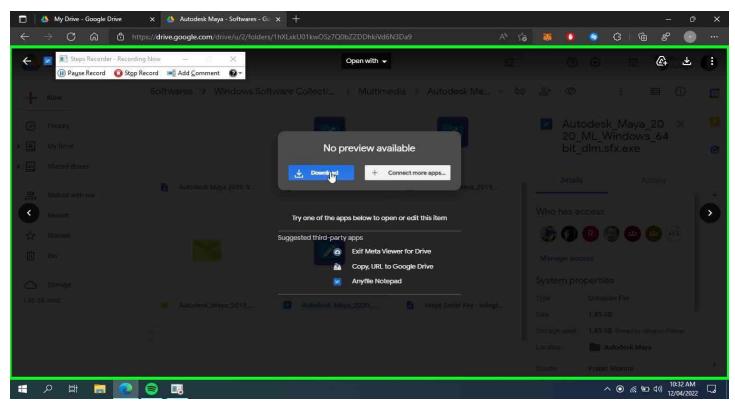

### Step 7: search Maya software 2022 on the folder and then download the software and install it.

### Step 8: click on download anyways and you are good to go.