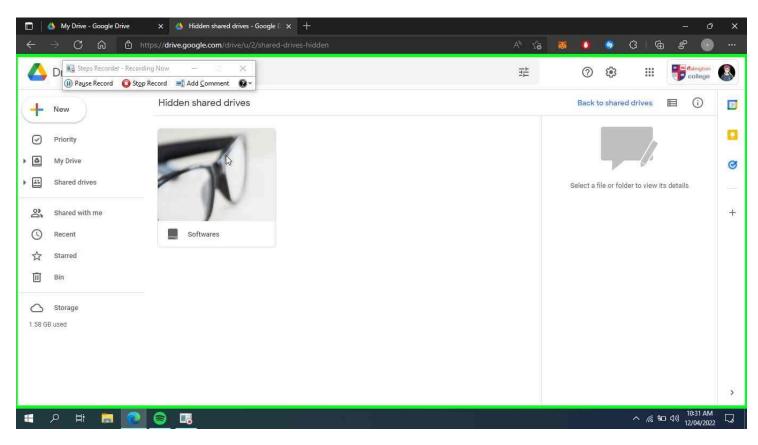

### Step 2: open google drive(drive.google.com) using your college id usually that starts with np

Step 3: click on shared drive on the left mid side of the browser and click on the Hidden Shared drive on the right top side

### Step 4: Click on the software folder which has glasses on them.

Step 5: click on either mac software collection (if you use mac) or windows software collection (if you use windows)

|             | 실 My Drive - Google 🛙     | Drive 🗙 🊺 Softwares - Google Drive   | × +                       |                  |                                                            |                  |                      |                               | O           | ×        |  |  |
|-------------|---------------------------|--------------------------------------|---------------------------|------------------|------------------------------------------------------------|------------------|----------------------|-------------------------------|-------------|----------|--|--|
| ÷           | $\rightarrow$ C Q         | ttps://drive.google.com/drive/u/2/fo | lders/0AFIY8XK3nr7UUk9PVA | A <sup>N</sup> 1 | ဖ် 😹 🚺                                                     | ۲                | 0 G                  | e                             | •           | ***:     |  |  |
| 4           |                           | r - Recording Naw - X                |                           | 퀵는               | ?                                                          | ) 🕄              | 0.00<br>0.00<br>0.00 | eolle                         | iton<br>ige | 8        |  |  |
| Ŧ           | New                       | Softwares -<br>13 groups · 7 people  |                           |                  |                                                            |                  |                      | ■ ()                          | )           |          |  |  |
| Ø           | Priority                  | Suggested                            |                           |                  | 📕 Sc                                                       | ftware           | s                    | ×                             |             |          |  |  |
| • 4<br>• ∺  | My Drive<br>Shared drives |                                      |                           |                  | Deta                                                       | ils              | Ą                    | ctivity                       |             | 0        |  |  |
| 2<br>()     | Shared with me<br>Recent  |                                      | Ç≱                        |                  | Who has                                                    | s access         |                      |                               |             | +        |  |  |
| )<br>☆<br>□ | Starred<br>Bin            | Folders                              |                           | Name 个           | 13 groups - 7 people<br>Manage access<br>System properties |                  |                      |                               |             |          |  |  |
| 0           | Storage                   | Driver Pack                          | MAC Software Collection   | DS & 150         | Type                                                       | Share            |                      |                               |             |          |  |  |
| 1.58 G      | B used                    | Windows Software Coll                |                           |                  | Owner<br>Creator<br>Created                                | or Prabin Sharma |                      |                               |             |          |  |  |
|             |                           |                                      |                           |                  |                                                            |                  |                      |                               |             | >        |  |  |
| 1           | 오 타 🗮                     |                                      |                           |                  |                                                            |                  | ^ <i>(i</i> , %      | コ (小)) 10:31<br>コ (小)) 12/04/ |             | <b>□</b> |  |  |
|             |                           |                                      |                           |                  |                                                            |                  |                      |                               |             |          |  |  |