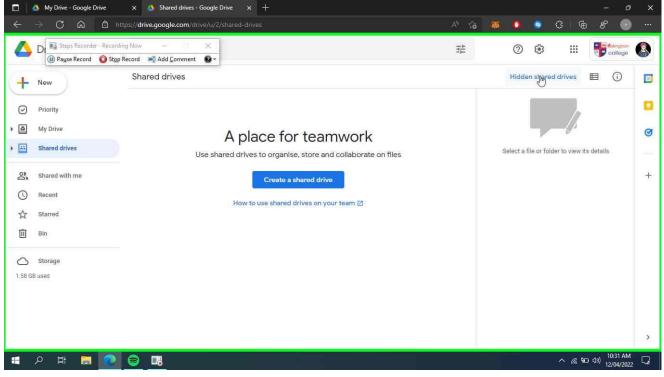

### Step 2: open google drive(drive.google.com) using your college id usually that starts with np

Step 3: click on shared drive on the left mid side of the browser and click on the Hidden Shared drive on the right top side